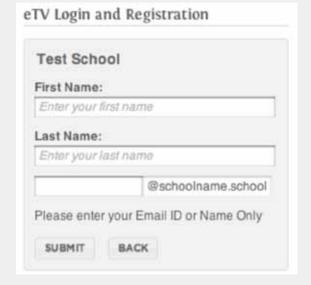

A new login box will open.

Enter your First Name and Last Name and then your School email address ID or name only. Do not enter any part of the email address beyond the @schoolname.school.nz. (Personal email addresses cannot be used to Self Register)

Hit Submit and a Welcome to eTV email with your password will be sent to your School email account.

If you do not receive an email within minutes you have either entered the wrong email address and you will need to repeat this process, or your School email filters may block this email arriving into your mailbox. In this case, please contact your School IT Support to have your login email unblocked.