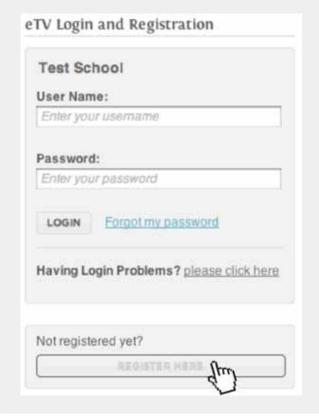

#### STEP 3 **Getting a Personal Login**

Once your School is set up with access on eTV, all Teachers and Staff can get a personal eTV login automatically.

Click the 'Register Here' button, located in the 'Not Registered Yet?' box, below the User Name and Password entry fields